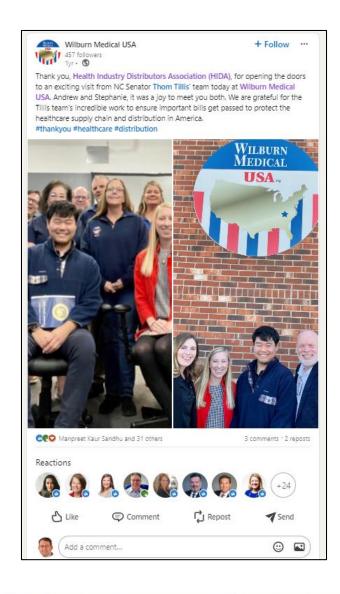

#### **How Should I Document The Visit?**

- Get Photo Permission
- Leverage Social Media