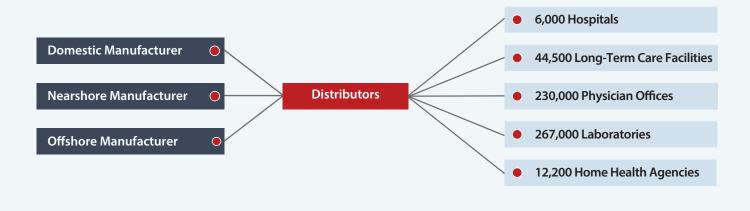

## A Nationwide Network Of Healthcare Distributors

The existing commercial distribution channel has invaluable experience delivering medical supplies the last mile to patients and consumers.



500+ distribution centers in 50 states

Serving 560,000 healthcare provider locations

On average, 1 distribution center serves over 1,000 provider locations

## **Connecting the Global Supply Chain to Local Healthcare Providers**



## **Distributors Have Long-Term Contracts Covering a Wide Range of Products**





Infection Prevention
(Hand Sanitizer, Alcohol Prep Pads)



Personal Protection (Mask, Gowns, Gloves)



Treatment Products
(Syringes, IV Supplies, Ventilators)