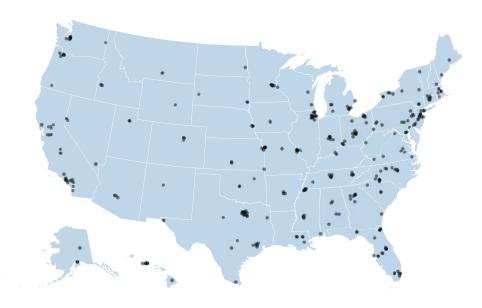

## A Nationwide Network Of Healthcare Distributors

The existing commercial distribution channel has invaluable experience delivering medical supplies the last mile to patients and consumers.

500+ distribution centers in 50 states

Serving 560,000 healthcare provider locations

On average, 1 distribution center serves over 1,000 provider locations